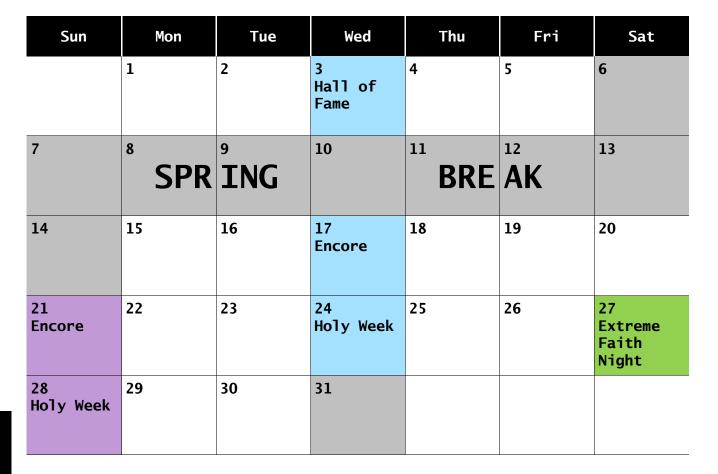

# March 2021

#### Iconic

Did Jesus ever get grounded? Was Jesus ever anxious? Where is Jesus buried? Jesus is the most influential person who has ever lived, yet many middle school youth do not understand who He is, if He is still relevant to their lives, or why they should care about Him. This Semester Planning Guide dives into big questions about Jesus that not only reveal Him as truly God and truly man but also help the youth identify Jesus' love in their everyday lives.